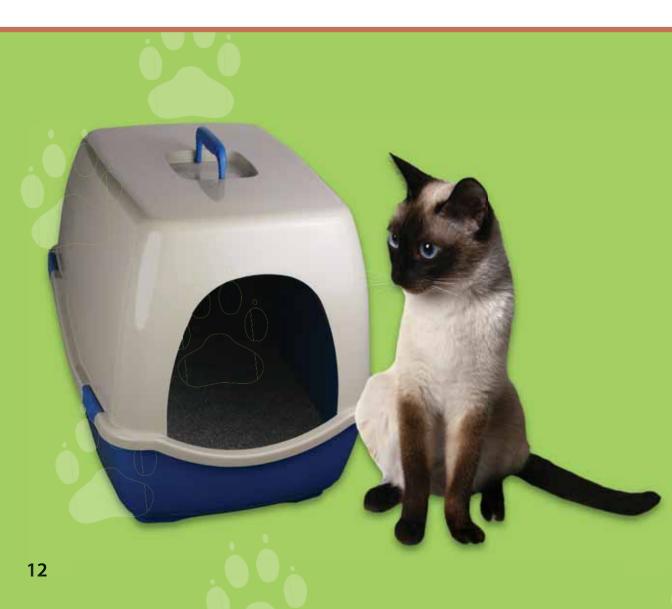

Cats at the shelter do not need to be walked. But they do need clean litter boxes.

The boxes are cleaned 2 times each day. Clean boxes help keep the cages smelling fresh.